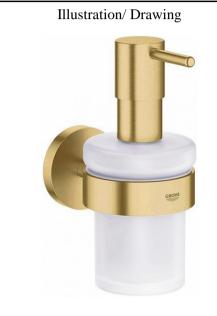

# SANITARY WARE SPECIFICATION SHEET

Grohe (Germany) "Essentials" Wall-Item Descriptions mounted 160ml glass soap dispenser with brushed cool sunrise holder Dimensions Refer to drawing Model 40448GN1 Material Metal and Glass / Brushed Cool Sunrise Manufacturer Grohe (Germany) Source Acme Sanitary Ware Co. Ltd Mr. Eric Wong/ Mr. Don Yuen Contact Tel/Fax (852) 2388-7171 / (852) 2710-8012 acme@acmesanitary.com.hk E-mail Website www.acmesanitary.com.hk

# **Grohe Essentials Bathroom Set consists of:**

- holder
- · soap dispenser
- · wall-mounted
- · with concealed fittings
- · highly scratch-resistant and colour-fast surface (brushed cool sunrise)