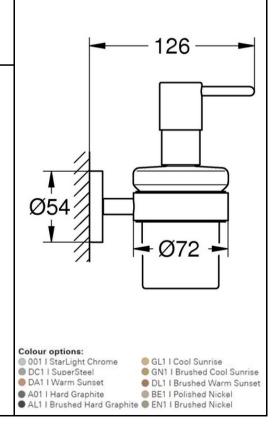

# SANITARY WARE SPECIFICATION SHEET

Grohe (Germany) "Essentials" Wall-Item Descriptions mounted 160ml glass soap dispenser with brushed cool sunrise holder Dimensions Refer to drawing Model 40448GN1 Material Metal and Glass / Brushed Cool Sunrise Manufacturer Grohe (Germany) Source Acme Sanitary Ware Co. Ltd Mr. Eric Wong/ Mr. Don Yuen Contact Tel/Fax (852) 2388-7171 / (852) 2710-8012 acme@acmesanitary.com.hk E-mail Website www.acmesanitary.com.hk

### Item number:

· 40369GN1 (for hloder) + 40394GN1 (for soap dispenser)

#### Material Bracket/Holder:

· metal

#### Colour Bracket/Holder:

· brushed cool sunrise

#### Material Tumbler/Container:

glass

#### **Colour Tumbler/Container:**

satin

## **Material Pump:**

· metal

#### Colour pump:

· brushed cool sunrise

<sup>\*</sup> All information of the above is for the reference only. No prior notice is made if any changes.